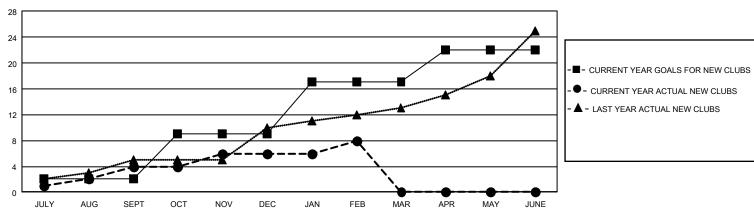

## GAT MONTHLY MEMBERSHIP PROGRESS REPORT

GMT Constitutional Area 4, Group F

REPORT DOES NOT INCLUDE CLUBS IN UNDISTRICTED AREAS.

| Clubs         |               |             |               | Members               |                        |                         |                                                    |  |
|---------------|---------------|-------------|---------------|-----------------------|------------------------|-------------------------|----------------------------------------------------|--|
|               | RESULTS FOR   | R 2020-2021 |               | RESULTS FOR 2020-2021 |                        |                         |                                                    |  |
| QUARTER       | NEW CLUB GOAL | NEW CLUBS   | DROPPED CLUBS | QUARTER MEME          | BER GROWTH NET<br>GOAL | MEMBER GROWTH<br>ACTUAL | DROPPED<br>MEMBERS ACTUAL<br>(including transfers) |  |
| JULY/AUG/SEPT | 6             | 4           | 4             | JULY/AUG/SEPT         | 228                    | 716                     | 839                                                |  |
| OCT/NOV/DEC   | 21            | 2           | 2             | OCT/NOV/DEC           | 326                    | 726                     | 1,107                                              |  |
| JAN/FEB/MAR   | 24            | 2           | 14            | JAN/FEB/MAR           | 391                    | 335                     | 472                                                |  |
| APR/MAY/JUNE  | 15            | 0           | 0             | APR/MAY/JUNE          | 414                    | 0                       | 0                                                  |  |