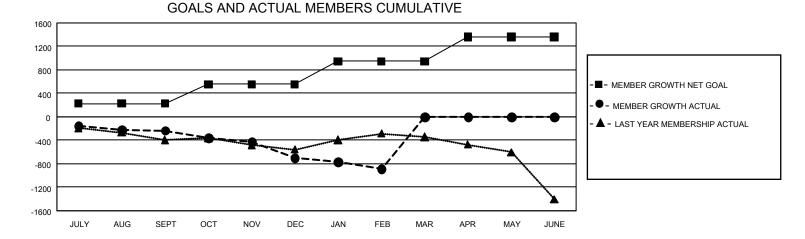

## GAT MONTHLY MEMBERSHIP PROGRESS REPORT

GMT Constitutional Area 4, Group F

REPORT DOES NOT INCLUDE CLUBS IN UNDISTRICTED AREAS.

| Clubs         |               |             |               | Members               |                        |                         |                                                    |  |
|---------------|---------------|-------------|---------------|-----------------------|------------------------|-------------------------|----------------------------------------------------|--|
|               | RESULTS FOR   | R 2020-2021 |               | RESULTS FOR 2020-2021 |                        |                         |                                                    |  |
| QUARTER       | NEW CLUB GOAL | NEW CLUBS   | DROPPED CLUBS | QUARTER MEME          | BER GROWTH NET<br>GOAL | MEMBER GROWTH<br>ACTUAL | DROPPED<br>MEMBERS ACTUAL<br>(including transfers) |  |
| JULY/AUG/SEPT | 6             | 4           | 4             | JULY/AUG/SEPT         | 228                    | 716                     | 839                                                |  |
| OCT/NOV/DEC   | 21            | 2           | 2             | OCT/NOV/DEC           | 326                    | 726                     | 1,107                                              |  |
| JAN/FEB/MAR   | 24            | 2           | 14            | JAN/FEB/MAR           | 391                    | 335                     | 472                                                |  |
| APR/MAY/JUNE  | 15            | 0           | 0             | APR/MAY/JUNE          | 414                    | 0                       | 0                                                  |  |